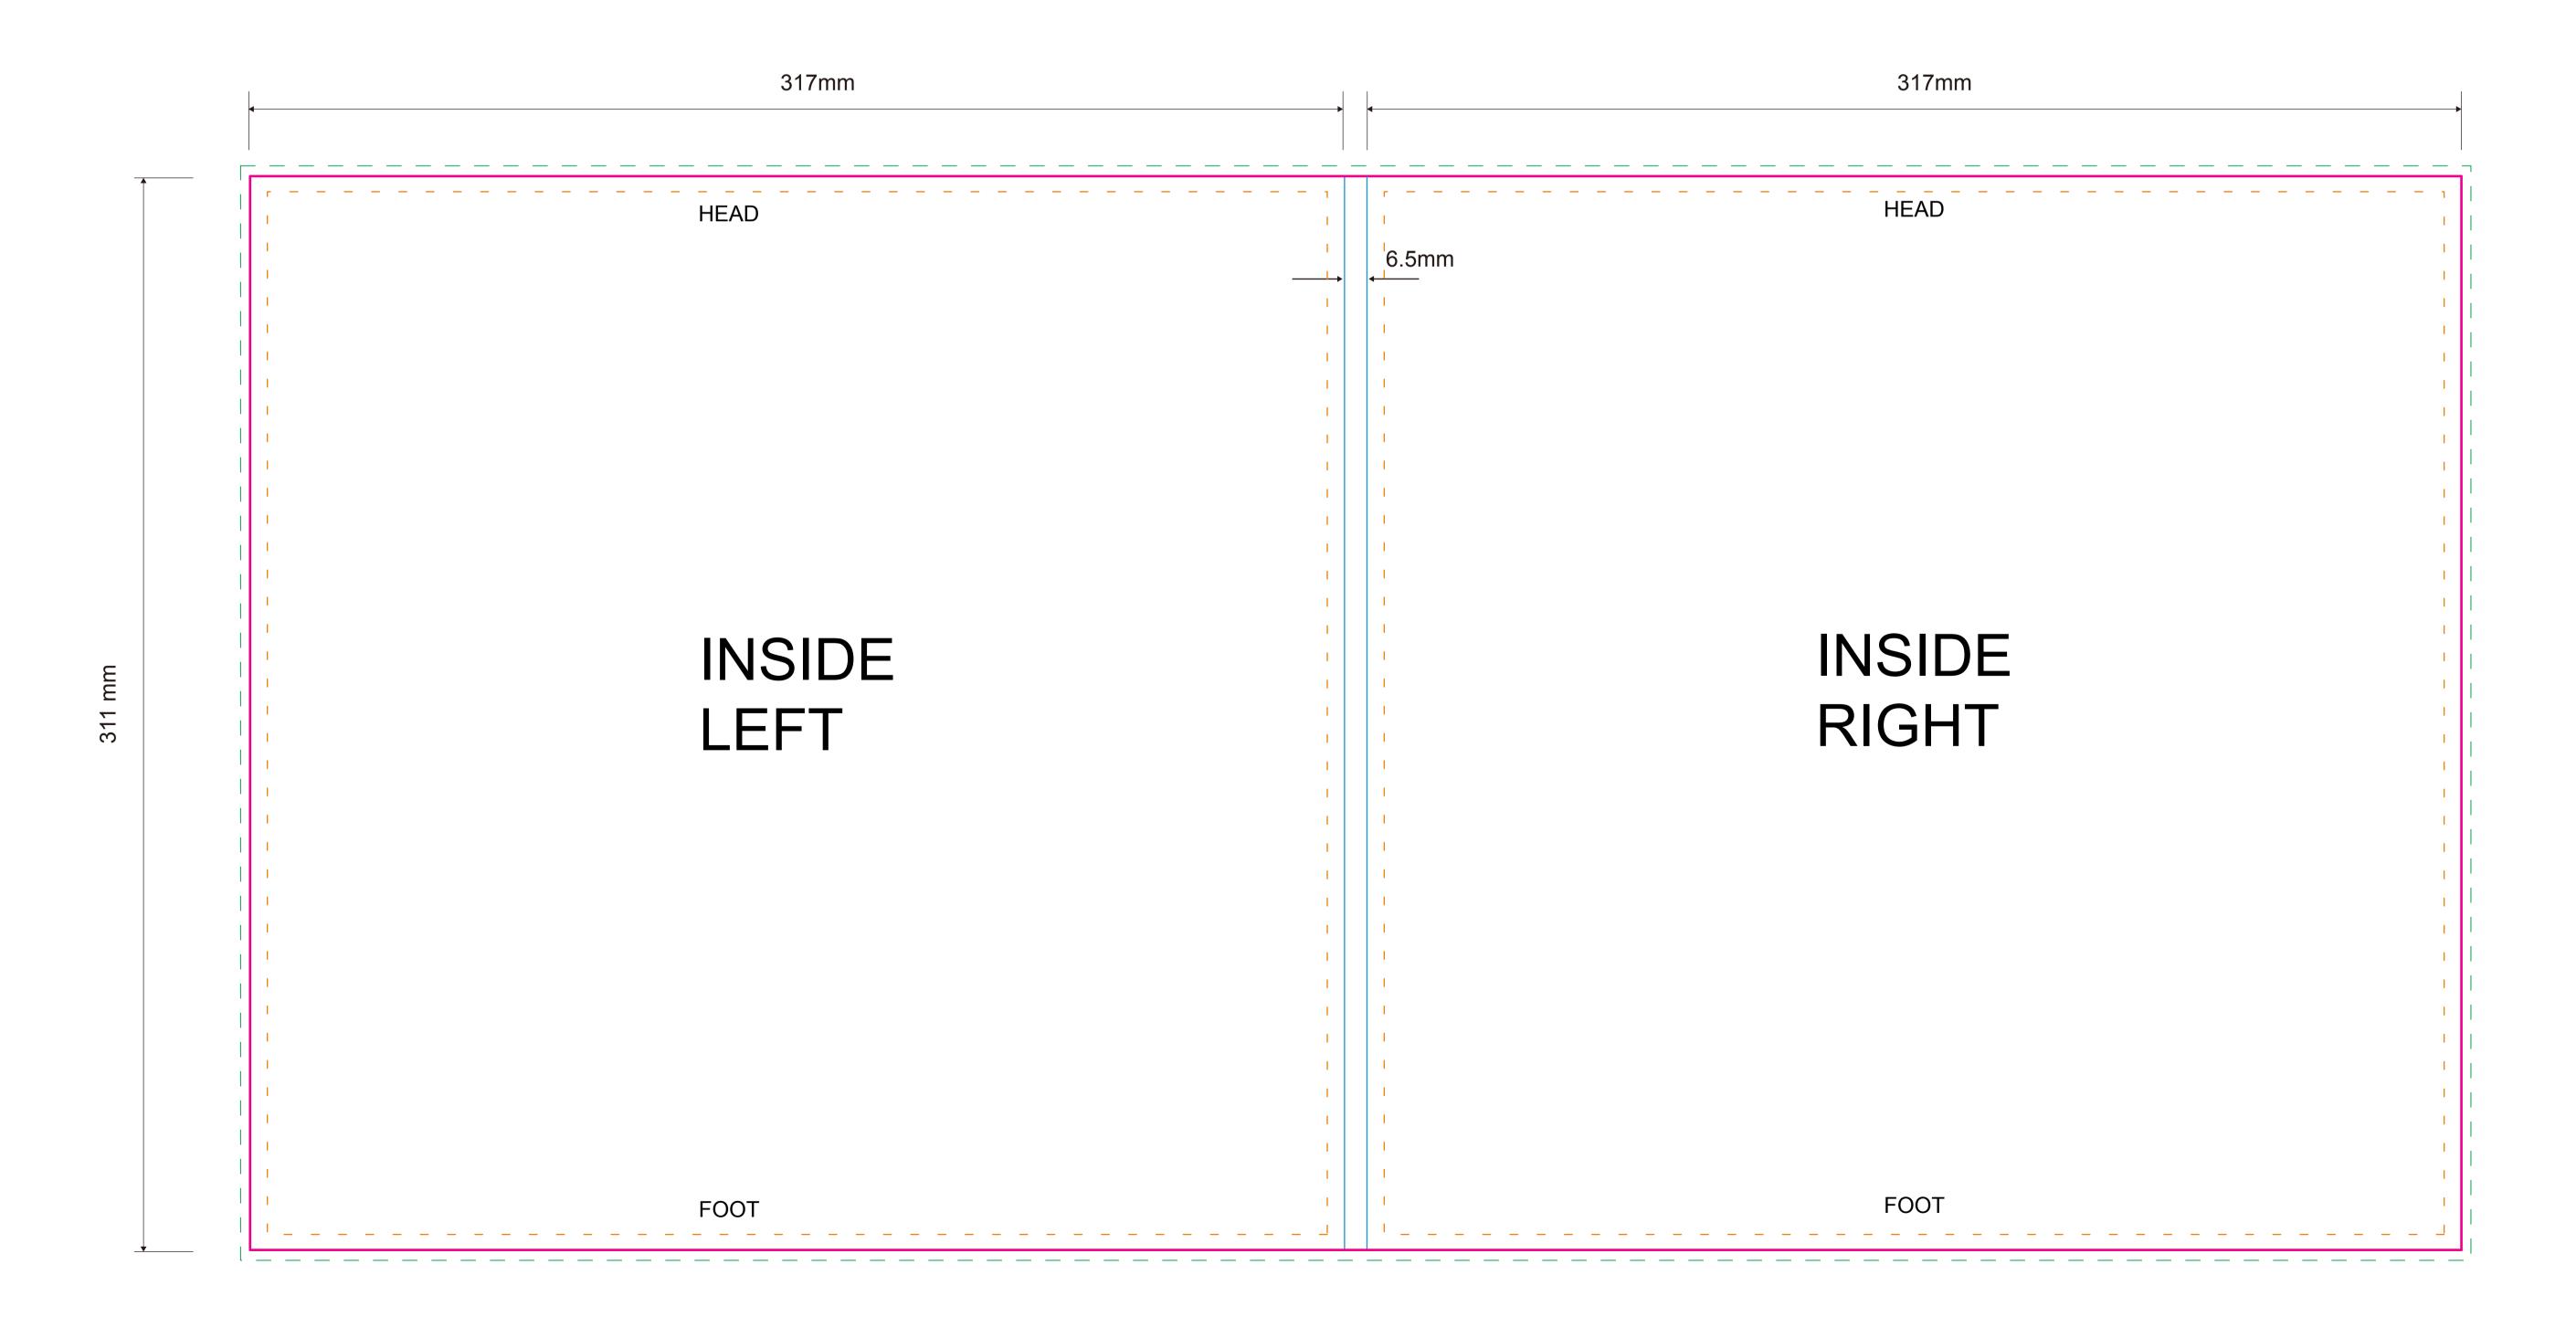

#### DESCRIPTION

12" Gatefold Jacket (E-Type; 2 LP; 6.5mm spine)

#### PART NO.

PD-12E-2G6.5 Rev: 0

Date: 19 Oct 2017

#### STANDARD MATERIAL

300 ~ 350 gsm single side coated art board

| TEMPLATE KEY |       |   |   |   |  |   |  |  |   |
|--------------|-------|---|---|---|--|---|--|--|---|
| CL           | JT —  |   |   |   |  |   |  |  | _ |
| CF           | REASE |   |   |   |  |   |  |  | _ |
| BL           | EED   |   |   |   |  |   |  |  | _ |
| SA           | FETY  | _ | _ | _ |  | _ |  |  |   |
|              |       |   |   |   |  |   |  |  |   |

### NOTE

- File should NOT be flattened and art must be on a separate layer from template.
- All text/important images should be within the orange safety lines or else they may be trimmed off.
- All images should be embedded or links supplied.
- All fonts should be outlined or files supplied.