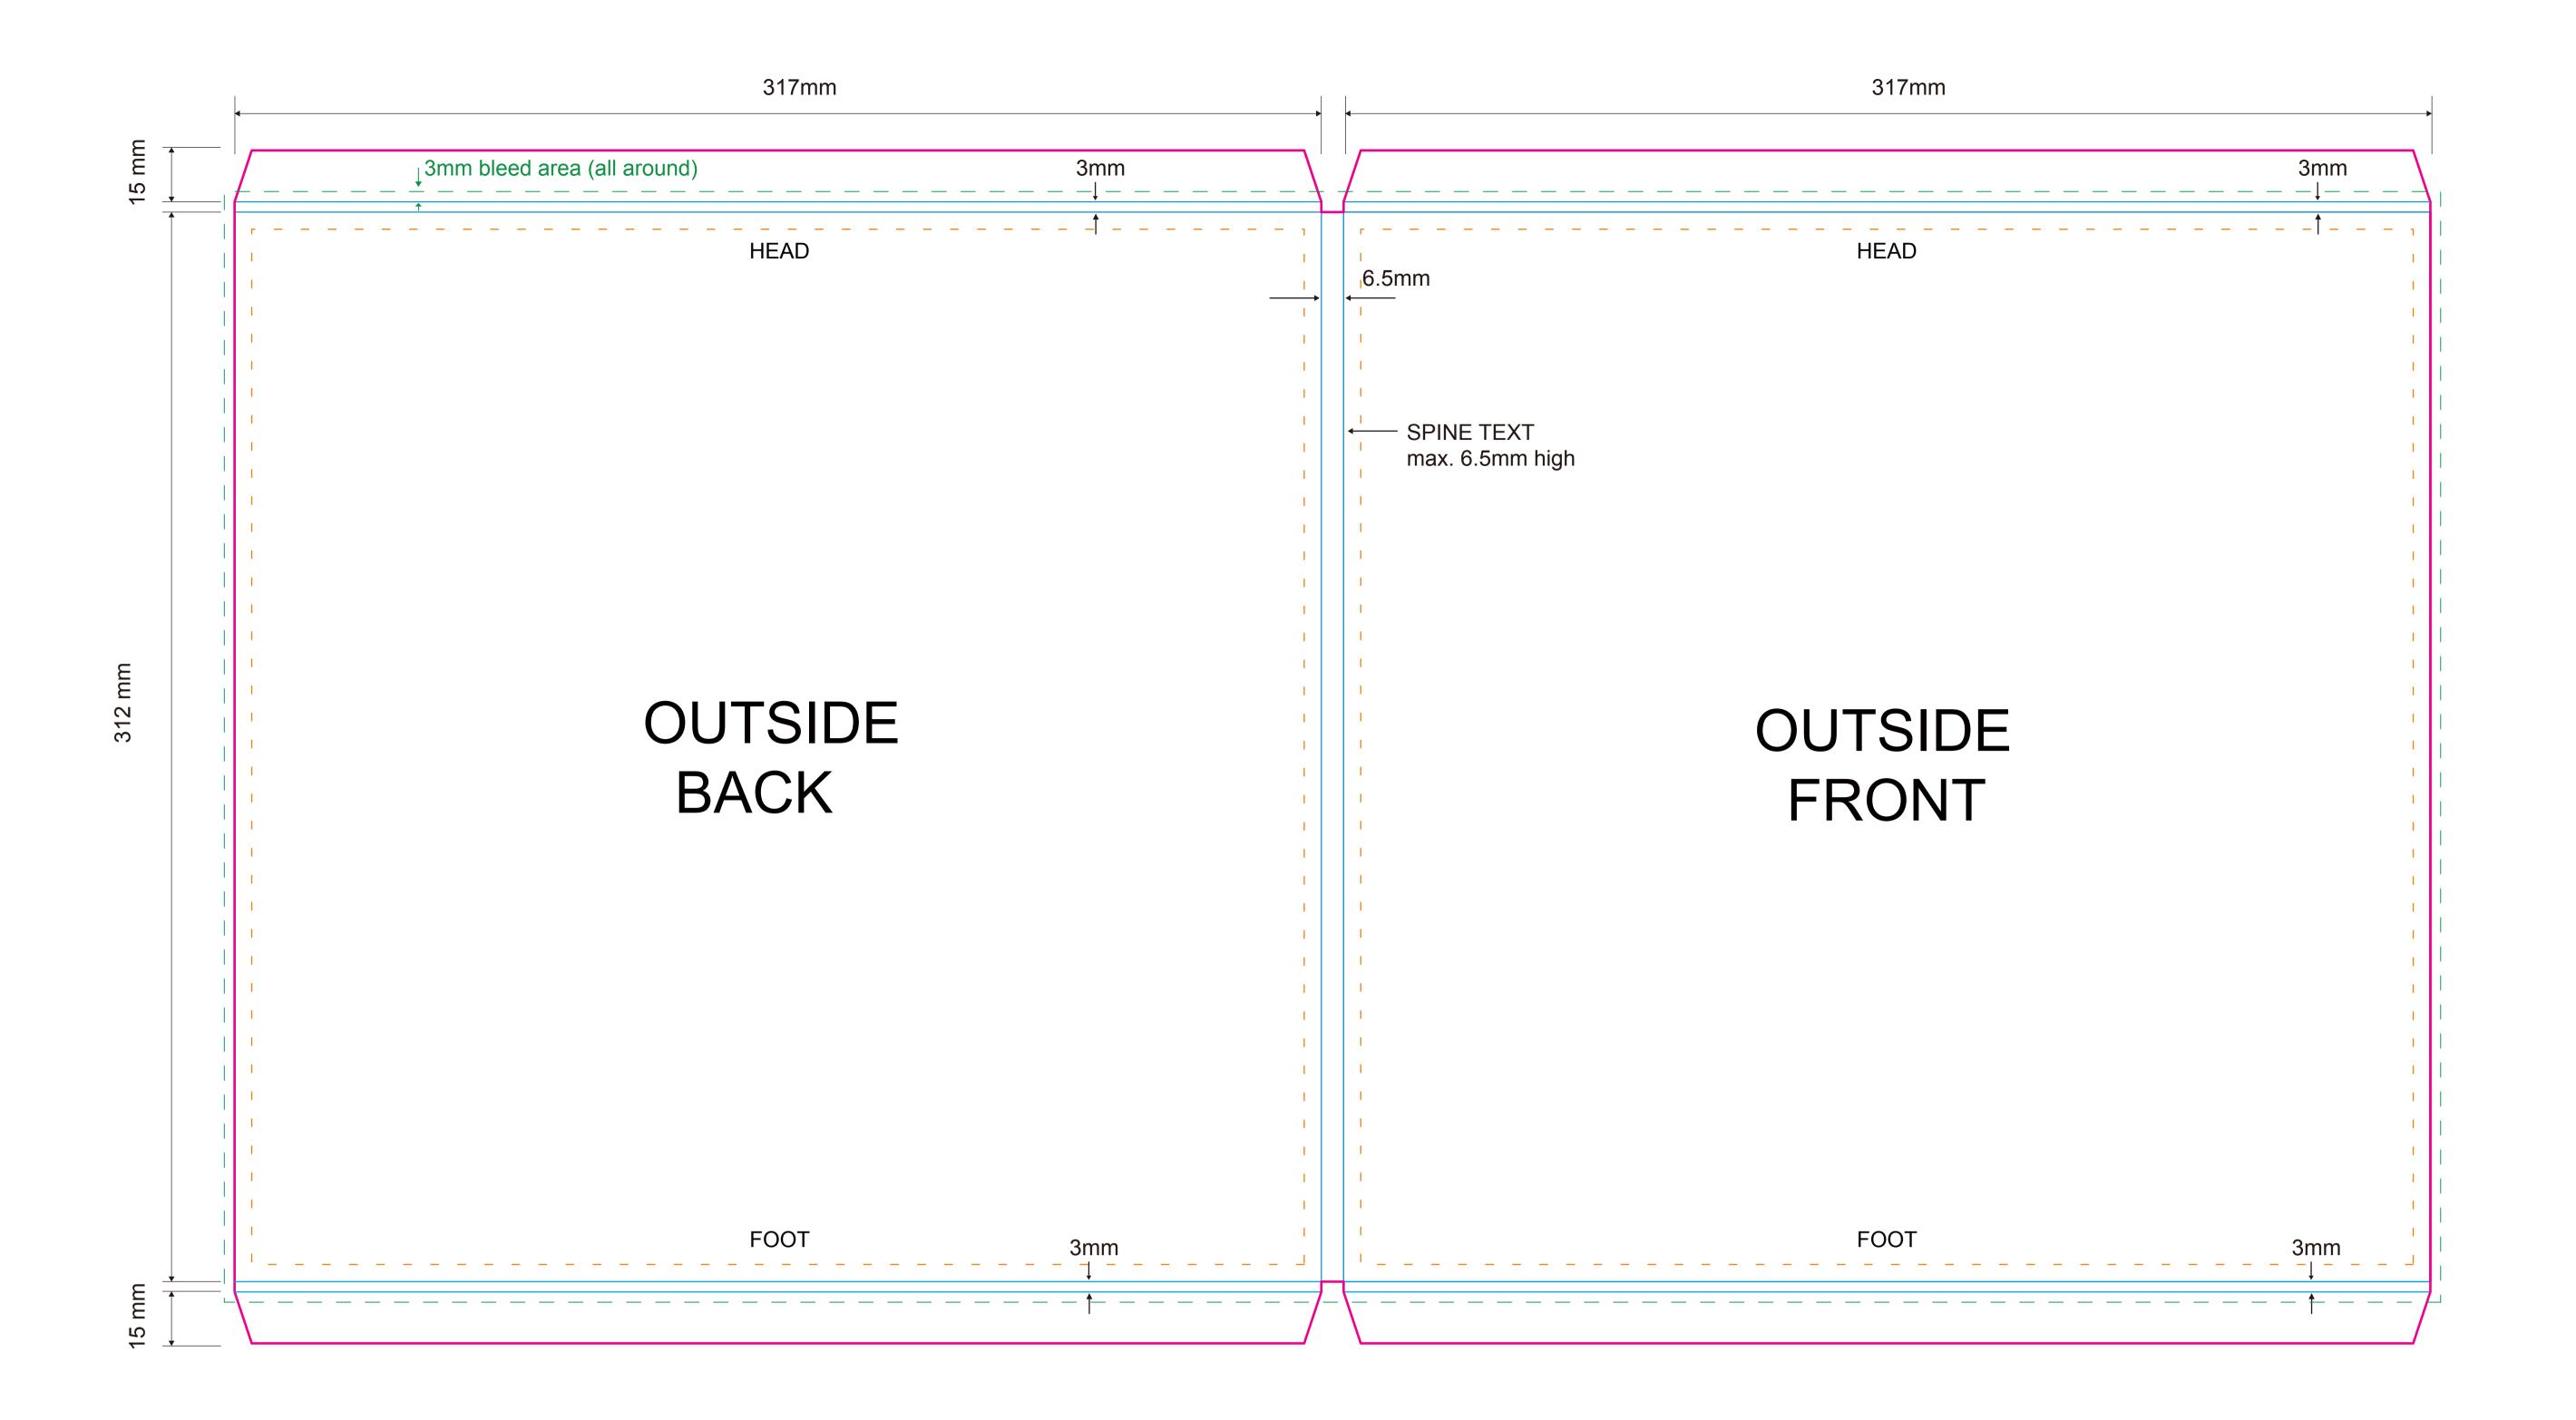

#### DESCRIPTION

12" Gatefold Jacket (E-Type; 2 LP; 6.5mm spine)

#### PART NO.

PD-12E-2G6.5 Rev: 0

Date: 19 Oct 2017

#### STANDARD MATERIAL

300 ~ 350 gsm single side coated art board

| TEMPLATE KEY |       |   |   |   |  |   |  |  |   |
|--------------|-------|---|---|---|--|---|--|--|---|
| CL           | JT —  |   |   |   |  |   |  |  | _ |
| CF           | REASE |   |   |   |  |   |  |  | _ |
| BL           | EED   |   |   |   |  |   |  |  | _ |
| SA           | FETY  | _ | _ | _ |  | _ |  |  |   |
|              |       |   |   |   |  |   |  |  |   |

### NOTE

- File should NOT be flattened and art must be on a separate layer from template.
- All text/important images should be within the orange safety lines or else they may be trimmed off.
- All images should be embedded or links supplied.
- All fonts should be outlined or files supplied.